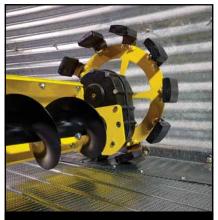

#### **Highly Refined Drive Wheel**

- · Patented open-style design.
- 16:1 reduction ratio maximizes longevity.
- Open treads do not climb piled grain and maintain contact with the floor for maximum traction.
- Individual tread adjustment accommodates uneven bin floors.
- Drive wheel is mounted in-line with the auger for constant height and proper weight distribution.

Unique open-style drive wheel with 16:1 reduction ratio.