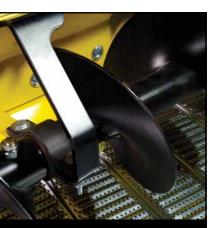

#### **Highly Refined Drive Wheel**

- · Patented open-style design.
- 16:1 reduction ratio maximizes longevity.
- Open treads do not climb piled grain and maintain contact with the floor for maximum traction.
- Individual tread adjustment accommodates uneven bin floors.
- Drive wheel is mounted in-line with the auger for constant height and proper weight distribution.

Unique open-style drive wheel with 16:1 reduction ratio.