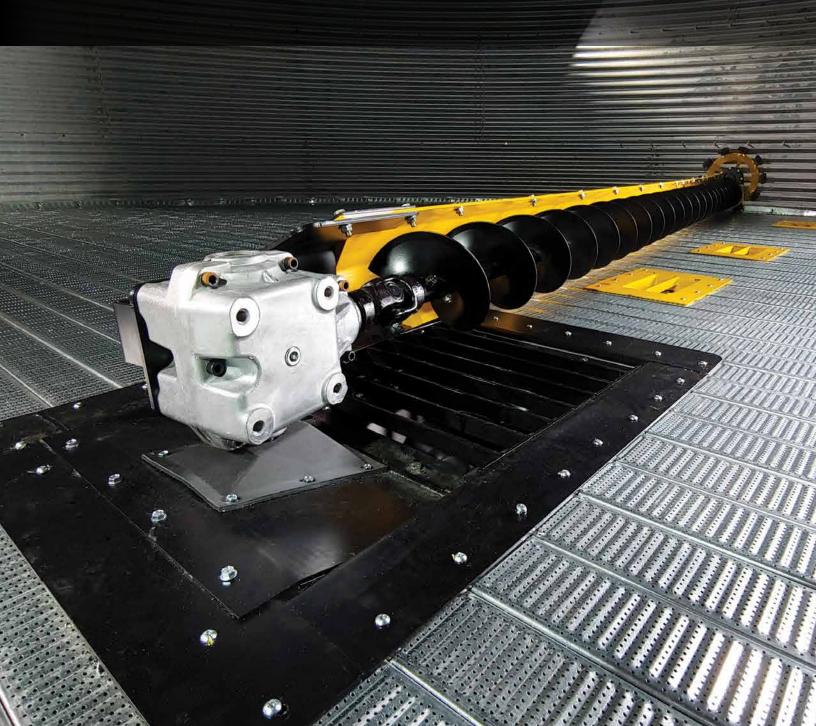

#### **Bulletproof Gearboxes**

- Brock 1500 Series Power Sweeps are built around robust center gearboxes that are manufactured in the USA.
- Internal spring-loaded shifting mechanism engages cogs for maximum gear life and performance.
- Gearbox housings are designed with two aluminum halves for easy service and maintenance.

#### **Highly Refined Drive Wheel**

- · Patented open-style design.
- 16:1 reduction ratio maximizes longevity.
- Open treads do not climb piled grain and maintain contact with the floor for maximum traction.
- Individual tread adjustment accommodates uneven bin floors.
- Drive wheel is mounted in-line with the auger for constant height and proper weight distribution.

#### Super-Edge™ Flighting

- Increases thickness of the auger edge by 30% to increase longevity and performance.
- Brock is one of the few manufacturers that offer commercial-grade durability on a power sweep.
- Adds strength to the auger without adding weight or extra wear on gearboxes.

#### **Center Sump**

- Enlarged center sump maximizes capacity.
- Patented shift mechanism simplifies sweep engagement.
- Patented Shaft Seal Boot prevents grain from falling under the bin.
- Removable sump top flange for easy installation and service.