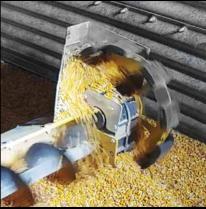

#### **Highly Refined Drive Wheel**

- · Patented open-style design.
- 16:1 reduction ratio maximizes longevity.
- Open treads do not climb piled grain and maintain contact with the floor for maximum traction.
- Individual tread adjustment accommodates uneven bin floors.
- Drive wheel is mounted in-line with the auger for constant height and proper weight distribution.

Unique open-style drive wheel with 16:1 reduction ratio.