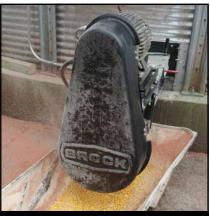

#### **Center Sump**

- Enlarged center sump maximizes capacity.
- Patented shift mechanism simplifies sweep engagement.
- Patented Shaft Seal Boot prevents grain from falling under the bin.
- Removable sump top flange for easy installation and service.

- Gear reduction mechanism increases cranking torque for easier sump operation.
- Square shaft handle for positive engagement.