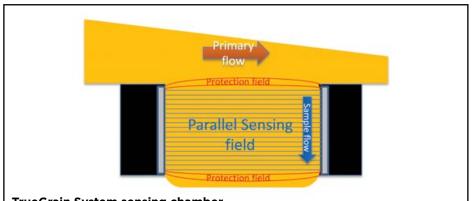

#### Improving accuracy with Parallel Sensing Technology™

Grain passes through a parallel sensing field in a fixed vertical chamber that is isolated from factors such as buildup of grain fines, ambient temperature, condensation and electrical noise. The temperature probe is also located in this chamber for accurate measurements.

#### TrueGrain System sensing chamber

Safeguarding Your Grain<sup>®</sup> Since 1957