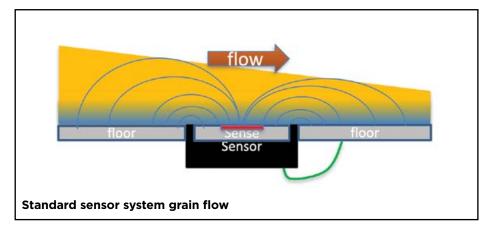

## Truegrain MOISTURE SENSOR SYSTEM\*

Grain dryers are only as accurate as their ability to measure moisture content and temperature. The problem with most existing drying systems is that grain flowing across horizontally mounted sensors creates inherent variability and measuring inaccuracies. That's why Brock created the TrueGrain<sup>™</sup> Moisture Sensor System\* — a more consistent and accurate way to direct grain flow and measure grain moisture.