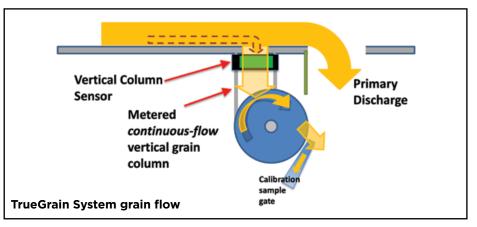

#### Changing grain flow for consistent measurements

With the TrueGrain System, grain is metered through a vertical chamber at a constant speed that provides a uniform sensing area. This unique design prevents fines and condensation from accumulating which could distort measurements. The metering wheel also provides convenient access to grain samples for manually cross-checking moisture content.